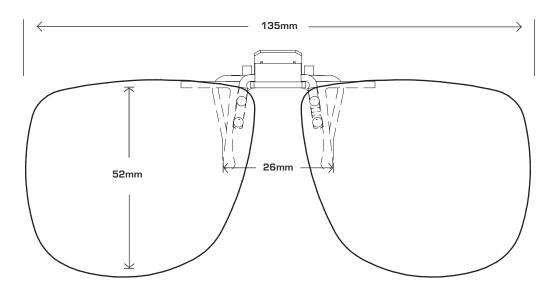

UPS OVAL 56



## **FLIP-UPS RECTANGLE 54**



### VERIFY THE DOCUMENT PRINTED CORRECTLY

When this document is printed at 100% size, this box should be the same dimensions as a standard credit card.

If the box is smaller or larger than your credit card, you'll need to reprint the document and double check that your printer settings are set to print the page at 100% size (no scaling).

COCOONS®

# **COCOONS FLIP-UPS SIZING GUIDE INSTRUCTIONS**

This simple to use sizing guide will help you select the Cocoons Flip-Ups size that most accurately fits your prescription eyewear. To use the sizing guide, print out this form at 100% actual size and then place your prescription glasses face down on each shape to determine which one will most accurately match your eyewear.

## FLIP-UPS SQUARE 58



## **FLIP-UPS AVIATOR 58**



### VERIFY THE DOCUMENT PRINTED CORRECTLY

When this document is printed at 100% size, this box should be the same dimensions as a standard credit card.

If the box is smaller or larger than your credit card, you'll need to reprint the document and double check that your printer settings are set to print the page at 100% size (no scaling).

# COCOONS®

0 0 0