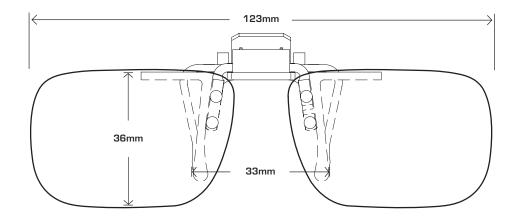

# **COCOONS FLIP-UPS SIZING GUIDE INSTRUCTIONS**

This simple to use sizing guide will help you select the Cocoons Flip-Ups size that most accurately fits your prescription eyewear. To use the sizing guide, print out this form at 100% actual size and then place your prescription glasses face down on each shape to determine which one will most accurately match your eyewear.

### FLIP-UPS OVAL 56



## **FLIP-UPS RECTANGLE 54**



### VERIFY THE DOCUMENT PRINTED CORRECTLY

When this document is printed at 100% size, this box should be the same dimensions as a standard credit card.

If the box is smaller or larger than your credit card, you'll need to reprint the document and double check that your printer settings are set to print the page at 100% size (no scaling).

COCOONS®

# **COCOONS FLIP-UPS SIZING GUIDE INSTRUCTIONS**

This simple to use sizing guide will help you select the Cocoons Flip-Ups size that most accurately fits your prescription eyewear. To use the sizing guide, print out this form at 100% actual size and then place your prescription glasses face down on each shape to determine which one will most accurately match your eyewear.

## FLIP-UPS SQUARE 58



## **FLIP-UPS AVIATOR 58**



### VERIFY TH