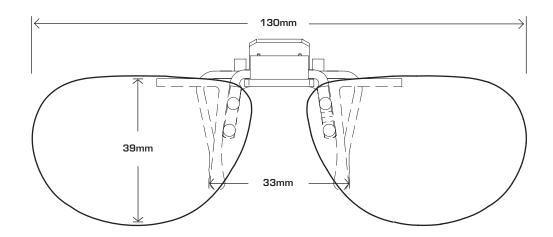

# **COCOONS FLIP-UPS SIZING GUIDE INSTRUCTIONS**

This simple to use sizing guide will help you select the Cocoons Flip-Ups size that most accurately fits your prescription eyewear. To use the sizing guide, print out this form at 100% actual size and then place your prescription glasses face down on each shape to determine which one will most accurately match your eyewear.

### FLIP-UPS OVAL 56



## **FLIP-UPS RECTANGLE 54**



### VERIFY THE DOCUMENT PRINTED CORRECTLY

When this document is printed at 100% size, this box should be the same dimensions as a standard credit card.

If the box is smaller or larger than your credit card, you'll need to reprint the document and double check that your printer settings are set to print the page at 100% size (no scaling).

COCOONS®

# **COCOONS FLIP-UPS SIZING GUIDE INSTRUCTIONS**

This simple to use sizing guide will help you select the Cocoons Flip-Ups size that most accurately fits your prescription eyewear. To use the sizing guide, print out this form at 100% actual size and then place your prescription glasses face down on each shape to determine which one will most accurately match your eyewear.

## FLIP-UPS SQUARE 58



## **FLIP-U