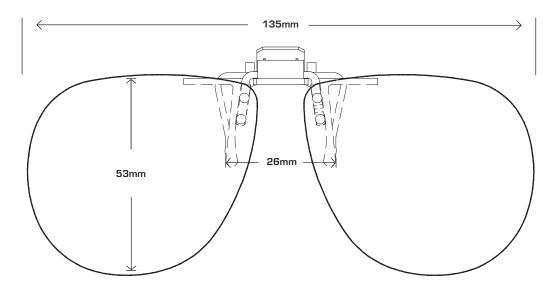

ECTANGLE 54**



### VERIFY THE DOCUMENT PRINTED CORRECTLY

When this document is printed at 100% size, this box should be the same dimensions as a standard credit card.

If the box is smaller or larger than your credit card, you'll need to reprint the document and double check that your printer settings are set to print the page at 100% size (no scaling).

COCOONS®

# **COCOONS FLIP-UPS SIZING GUIDE INSTRUCTIONS**

This simple to use sizing guide will help you select the Cocoons Flip-Ups size that most accurately fits your prescription eyewear. To use the sizing guide, print out this form at 100% actual size and then place your prescription glasses face down on each shape to determine which one will most accurately match your eyewear.

## FLIP-UPS SQUARE 58



## **FLIP-UPS AVIATOR 58**



### VERIFY THE DOCUMENT PRINTED CORRECTLY

When this document is printed at 100% size, this box should be the same dimensions as a standard credit card.

If the box is smaller or larger than your credit card, you'll need to reprint the document and double check that your printer settings are set to print the page at 100% size (no scaling).

# COCOONS®

0 0 0